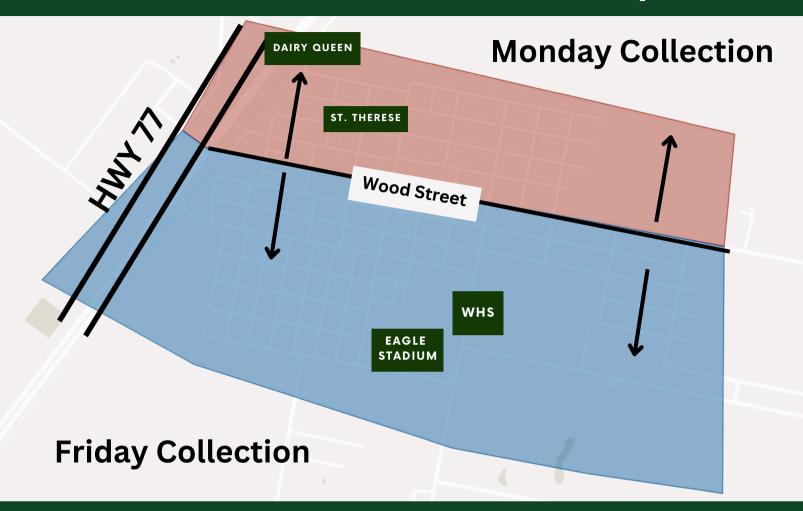

## **WELCOME TO THE FRONTIER FAMILY!**

1 X WEEK TRASH 95 GALLON CART RESIDENTIAL HOMES

PLACE YOUR CARTS OUT BEFORE 7:00 AM ON YOUR SCHEDULED SERVICE DAY TO ENSURE SERVICE!

PLEASE REVIEW THE MAP ON THE BACK OF THIS FLYER TO SEE YOUR HOMES SERVICE DAY SCHEDULE

- FIRST SERVICE DAY WILL BE **DECEMBER 30 (NORTHSIDE OF WOOD AVE.)** AND **JANUARY 3RD (SOUTHSIDE OF WOOD AVE.)**
- TO MAINTAIN THE FRONTIER WASTE CART, WE REQUEST THAT ALL TRASH IS **BAGGED**. SOLID WASTE IS LIMITED TO THE CART, YOUR LID NEEDS TO BE CLOSED COMPLETELY. PLACE YOUR CART AT LEAST 3 FEET AWAY FROM ANY OBJECTS.
- BRUSH SERVICE WILL BEGIN ON THE FOLLOWING MONDAYS: JANUARY 27: APRIL 28: JULY 28: OCTOBER 27. PLEASE HAVE OUT THE SUNDAY BEFORE: 15 YARD LIMIT: BAG, BUNDLE, OR INDIVIDUAL ITEMS.
- BULK COLLECTION SERVICE WILL BE SERVICED BEGINNING ON THE FOLLOWING MONDAYS: JANUARY 27: FEBRUARY 24: MARCH 31: APRIL 28: MAY 26: JUNE 30: JULY 28:AUGUST 25: SEPTEMBER 29: OCTOBER 27: NOVEMBER 24: DECEMBER 29. PLEASE HAVE OUT THE SUNDAY BEFORE.
- ACCEPTABLE BULK ITEMS: OLD FURNITURE & BOXES (FOLDED), AND APPLIANCES. PER FEDERAL LAW, ALL ITEMS THAT PREVIOUSLY CONTAINED FREON MUST BE CERTIFIED THAT THE FREON HAS BEEN PROPERLY REMOVED. A CERTIFICATION LABEL MUST BE ATTACHED TO THE APPLIANCE BEFORE PLACING IT ON THE STREET FOR COLLECTION.
- UNACCEPTABLE ITEMS: VEHICLE TIRES, METAL (LARGE CAR PARTS), GASOLINE & OIL, LANDSCAPE DEBRIS, ROCKS, PALLETS, DIY PROJECT / CONSTRUCTION DEBRIS (CONTRACTOR REMOVAL REQUIRED), PAINT, CARPET, GLASS (MIRRORS WINDOWS).

## Town of Woodsboro Residential Collection Map

Scan me to download the Frontier app and schedule route alerts for service days!

FRONTIER WASTE SOLUTIONS: (361) 289-5588 TOWN OF WOODSBORO: (361) 543-4505